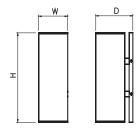

## **LED Type**

| Model            | Input Voltage | Input<br>Wattage | LED CT         | Lumen<br>(TYP) | Finish | Shade       | Dimension<br>(H x W X D) | Energy<br>Star |
|------------------|---------------|------------------|----------------|----------------|--------|-------------|--------------------------|----------------|
| 3-5046D-xxxxK-05 | 120V ~ 277V   | 34W              | 3000K or 4000K | 3200           | Black  | Clear Glass | 18.1" x 6.0" x 8.2"      |                |