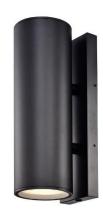

# 3-5046D

## Wall Mount, Up/Down Light, Outdoor, Wet Location

## Housing

Die-cast Aluminum with Powder Coated Finish

Finish Options: -05 Black, -30 Oil Rubbed Bronze, -08 Gray

**Good for Wet Location Applications** 

### Optical

Shade: Clear Glass

#### Lame

Integrate LED Module: Color Temperature Option 3000K or 4000K LED: High Efficiency, High CRI, Binned and Mixed to Reach Uniform Light